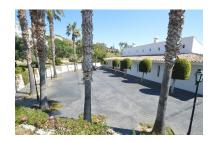

## Villa in Benalmadena

Bedrooms: 7 Status: Sale

Bathrooms: 9 Property Type: Villa M<sup>2</sup>: 1,032 Parking places: by request Price: 1,980,000 €

Printing day: 18th May 2025

Overview: Great Villa with sea views located in exclusive, safe and guiet urbanization "LA CAPELLANIA". It is distributed in 2 floors as follows: Main floor: Entrance hall with guest toilet and cloakroom, living room with fireplace and double height ceiling with access to large covered terrace with open sea views, elegant dining room with fireplace and access to the terrace and next to the fully fitted kitchen with dining area with access to the terrace. At this end of the Villa, we also find an office with sea views, large laundry room and pantry. At the other extreme is the accommodation area with 5 double bedrooms, all with on suite bathrooms and dressing rooms (3) or wardrobes. Very spacious master bedroom with fireplace. Lower floor with indoor and outdoor access: Zone of the stairs, spacious gallery (or entertainment area) very bright with several accesses to the porch and garden, fully equipped bar with extensive wine cellar, workshop, storage and toilet. Garage for 4 large vehicles with automatic gate. Machine room. Separate service apartment with living room, bedroom with wardrobe, bathroom and equipped kitchen, plus another separate bedroom with on suite. Exterior: Elegant entrance with automatic gate and very large car park with lovely front garden with fruit trees and sitting areas. Pool area (sunny all day) with lovely garden. Property in perfect condition with double glazing, electric shutters, alarm system, music system, air conditioning and heating controlled by zone, automatic irrigation system. Plot 3.864m2. Total built size: 1.032,84m2. Living area 947,50m2 more porches and gallery 85,34m2. Built year 1999. Distances: Carrefour, pharmacy, bars, restaurants and shops 1.8km. Benalmádena Pueblo 2.8km. La Cubana beach 2km. Malaga airport 17.6km.