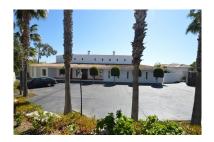

## Villa in Benalmadena

Bedrooms: 7 Status: Sale

Bathrooms: 9 Property Type: Villa M<sup>2</sup>: 1,032 Parking places: by request Price: 1,980,000 €

Printing day: 18th May 2025

Overview: Great Villa with sea views located in exclusive, safe and guiet urbanization "LA CAPELLANIA". It is distributed in 2 floors as follows: Main floor: Entrance hall with guest toilet and cloakroom, living room with fireplace and double height ceiling with access to large covered terrace with open sea views, elegant dining room with fireplace and access to the terrace and next to the fully fitted kitchen with dining area with access to the terrace. At this end of the Villa, we also find an office with sea views, large laundry room and pantry. At the other extreme is the accommodation area with 5 double bedrooms, all with on suite bathrooms and dressing rooms (3) or wardrobes. Very spacious master bedroom with fireplace. Lower floor with indoor and outdoor access: Zone of the stairs, spacious gallery (or entertainment area) very bright with several accesses to the porch and garden, fully equipped bar with extensive wine cellar, workshop, storage and toilet. Garage for 4 large vehicles with automatic gate. Machine room. Separate service apartment with living room, bedroom with wardrobe, bathroom and equipped kitchen, plus another separate bedroom with on suite. Exterior: Elegant entrance with automatic gate and very large car park with lovely front garden with fruit trees and sitting areas. Pool area (sunny all day) with lovely garden. Property in perfect condition with double glazing, electric shutters, alarm system, music system, air conditioning and heating controlled by zone, automatic irrigation system. Plot 3.864m2. Total built size: 1.032,84m2. Living area 947,50m2 more porches and gallery 85,34m2. Built year 1999. Distances: Carrefour, pharmacy, bars, restaurants and shops 1.8km. Benalmádena Pueblo 2.8km. La Cubana beach 2km. Malaga airport 17.6km.