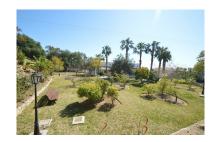

## Villa in Benalmadena

Bedrooms: 7 Status: Sale

Bathrooms: 9 Property Type: Villa M<sup>2</sup>: 1,032 Parking places: by request Price: 1,980,000 €

Printing day: 18th May 2025

Overview: Great Villa with sea views located in exclusive, safe and guiet urbanization "LA CAPELLANIA". It is distributed in 2 floors as follows: Main floor: Entrance hall with guest toilet and cloakroom, living room with fireplace and double height ceiling with access to large covered terrace with open sea views, elegant dining room with fireplace and access to the terrace and next to the fully fitted kitchen with dining area with access to the terrace. At this end of the Villa, we also find an office with sea views, large laundry room and pantry. At the other extreme is the accommodation area with 5 double bedrooms, all with on suite bathrooms and dressing rooms (3) or wardrobes. Very spacious master bedroom with fireplace. Lower floor with indoor and outdoor access: Zone of the stairs, spacious gallery (or entertainment area) very bright with several accesses to the porch and garden, fully equipped bar with extensive wine cellar, workshop, storage and toilet. Garage for 4 large vehicles with automatic gate. Machine room. Separate service apartment with living room, bedroom with wardrobe, bathroom and equipped kitchen, plus another separate bedroom with on suite. Exterior: Elegant entrance with automatic gate and very large car park with lovely front garden with fruit trees and sitting areas. Pool area (sunny all day) with lovely garden. Property in perfect condition with double glazing, electric shutters, alarm system, music system, air conditioning and heating controlled by zone, automatic irrigation system. Plot 3.864m2. Total built size: 1.032,84m2. Living area 947,50m2 more porches and gallery 85,34m2. Built year 1999. Distances: Carrefour, pharmacy, bars, restaurants and shops 1.8km. Benalmádena Pueblo 2.8km. La Cubana beach 2km. Malaga airport 17.6km.