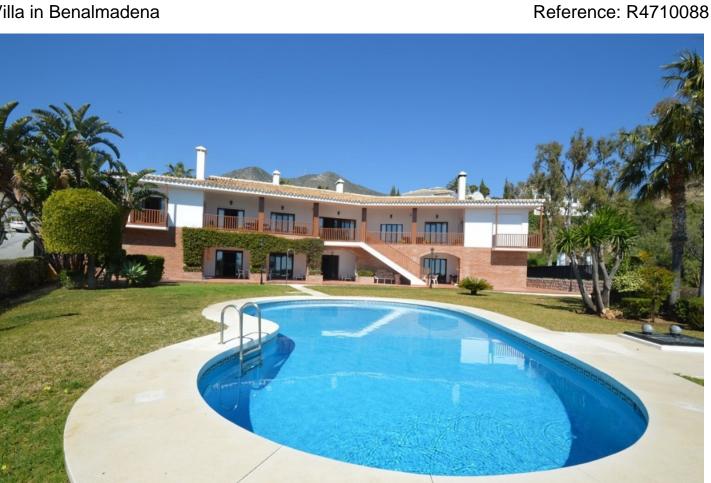

## Villa in Benalmadena

Bedrooms: 7 Status: Sale

Bathrooms: 9 Property Type: Villa M<sup>2</sup>: 1,032 Parking places: by request Price: 1,980,000 €

Printing day: 18th May 2025

Overview: Great Villa with sea views located in exclusive, safe and guiet urbanization "LA CAPELLANIA". It is distributed in 2 floors as follows: Main floor: Entrance hall with guest toilet and cloakroom, living room with fireplace and double height ceiling with access to large covered terrace with open sea views, elegant dining room with fireplace and access to the terrace and next to the fully fitted kitchen with dining area with access to the terrace. At this end of the Villa, we also find an office with sea views, large laundry room and pantry. At the other extreme is the accommodation area with 5 double bedrooms, all with on suite bathrooms and dressing rooms (3) or wardrobes. Very spacious master bedroom with fireplace. Lower floor with indoor and outdoor access: Zone of the stairs, spacious gallery (or entertainment area) very bright with several accesses to the porch and garden, fully equipped bar with extensive wine cellar, workshop, storage and toilet. Garage for 4 large vehicles with automatic gate. Machine room. Separate service apartment with living room, bedroom with wardrobe, bathroom and equipped kitchen, plus another separate bedroom with on suite. Exterior: Elegant entrance with automatic gate and very large car park with lovely front garden with fruit trees and sitting areas. Pool area (sunny all day) with lovely garden. Property in perfect condition with double glazing, electric shutters, alarm system, music system, air conditioning and heating controlled by zone, automatic irrigation system. Plot 3.864m2. Total built size: 1.032,84m2. Living area 947,50m2 more porches and gallery 85,34m2. Built year 1999. Distances: Carrefour, pharmacy, bars, restaurants and shops 1.8km. Benalmádena Pueblo 2.8km. La Cubana beach 2km. Malaga airport 17.6km.