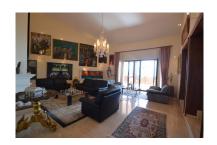

## Villa in Benalmadena

Bedrooms: 7 Status: Sale

Bathrooms: 9 Property Type: Villa M<sup>2</sup>: 1,032 Parking places: by request Price: 1,980,000 €

Printing day: 18th May 2025

Overview: Great Villa with sea views located in exclusive, safe and guiet urbanization "LA CAPELLANIA". It is distributed in 2 floors as follows: Main floor: Entrance hall with guest toilet and cloakroom, living room with fireplace and double height ceiling with access to large covered terrace with open sea views, elegant dining room with fireplace and access to the terrace and next to the fully fitted kitchen with dining area with access to the terrace. At this end of the Villa, we also find an office with sea views, large laundry room and pantry. At the other extreme is the accommodation area with 5 double bedrooms, all with on suite bathrooms and dressing rooms (3) or wardrobes. Very spacious master bedroom with fireplace. Lower floor with indoor and outdoor access: Zone of the stairs, spacious gallery (or entertainment area) very bright with several accesses to the porch and garden, fully equipped bar with extensive wine cellar, workshop, storage and toilet. Garage for 4 large vehicles with automatic gate. Machine room. Separate service apartment with living room, bedroom with wardrobe, bathroom and equipped kitchen, plus another separate bedroom with on suite. Exterior: Elegant entrance with automatic gate and very large car park with lovely front garden with fruit trees and sitting areas. Pool area (sunny all day) with lovely garden. Property in perfect condition with double glazing, electric shutters, alarm system, music system, air conditioning and heating controlled by zone, automatic irrigation system. Plot 3.864m2. Total built size: 1.032,84m2. Living area 947,50m2 more porches and gallery 85,34m2. Built year 1999. Distances: Carrefour, pharmacy, bars, restaurants and shops 1.8km. Benalmádena Pueblo 2.8km. La Cubana beach 2km. Malaga airport 17.6km.