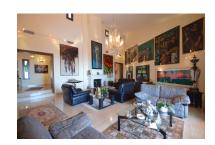

## Villa in Benalmadena

Bedrooms: 7 Status: Sale

Bathrooms: 9 Property Type: Villa M<sup>2</sup>: 1,032 Parking places: by request Price: 1,980,000 €

Printing day: 18th May 2025

Overview: Great Villa with sea views located in exclusive, safe and guiet urbanization "LA CAPELLANIA". It is distributed in 2 floors as follows: Main floor: Entrance hall with guest toilet and cloakroom, living room with fireplace and double height ceiling with access to large covered terrace with open sea views, elegant dining room with fireplace and access to the terrace and next to the fully fitted kitchen with dining area with access to the terrace. At this end of the Villa, we also find an office with sea views, large laundry room and pantry. At the other extreme is the accommodation area with 5 double bedrooms, all with on suite bathrooms and dressing rooms (3) or wardrobes. Very spacious master bedroom with fireplace. Lower floor with indoor and outdoor access: Zone of the stairs, spacious gallery (or entertainment area) very bright with several accesses to the porch and garden, fully equipped bar with extensive wine cellar, workshop, storage and toilet. Garage for 4 large vehicles with automatic gate. Machine room. Separate service apartment with living room, bedroom with wardrobe, bathroom and equipped kitchen, plus another separate bedroom with on suite. Exterior: Elegant entrance with automatic gate and very large car park with lovely front garden with fruit trees and sitting areas. Pool area (sunny all day) with lovely garden. Property in perfect condition with double glazing, electric shutters, alarm system, music system, air conditioning and heating controlled by zone, automatic irrigation system. Plot 3.864m2. Total built size: 1.032,84m2. Living area 947,50m2 more porches and gallery 85,34m2. Built year 1999. Distances: Carrefour, pharmacy, bars, restaurants and shops 1.8km. Benalmádena Pueblo 2.8km. La Cubana beach 2km. Malaga airport 17.6km.