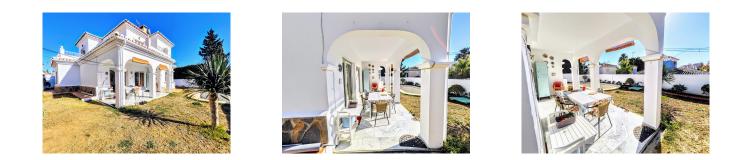

## Reference: R4620394

Bedrooms: 4 Status: Sale

Bathrooms: 2 Property Type: Villa

M<sup>2</sup>: 206 Parking places: by request

Price: 890,000 € Printing day : 23rd May 2025

Overview:DETACHED HOUSE WITH A PLOT OF 636 M2 IN THE HEART OF BENALMÁDENA COSTA IN THE PLAZA SOLYMAR AREA LESS THAN 500 METERS FROM PUERTO MARINA. It is distributed on two floors: The main floor is distributed with a large living room with a large window with direct access to the pool area. Fully furnished and equipped independent kitchen. 1 exterior double bedroom. 1 full bathroom with shower. Large entrance hall with storage areas. On the second floor we find 3 large double bedrooms, the master bedroom with an en-suite bathroom and two of them with a terrace. 2 full bathrooms. The land has large gardens and a swimming pool and a storage room. The house also has an interior garage, low consumption electric heating and fireplace in the living room.