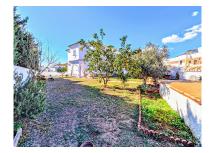

## Reference: R4620394

Bedrooms: 4 Status: Sale

Bathrooms: 2 Property Type: Villa

M<sup>2</sup>: 206 Parking places: by request

Price: 890,000 € Printing day : 23rd May 2025

Overview:DETACHED HOUSE WITH A PLOT OF 636 M2 IN THE HEART OF BENALMÁDENA COSTA IN THE PLAZA SOLYMAR AREA LESS THAN 500 METERS FROM PUERTO MARINA. It is distributed on two floors: The main floor is distributed with a large living room with a large window with direct access to the pool area. Fully furnished and equipped independent kitchen. 1 exterior double bedroom. 1 full bathroom with shower. Large entrance hall with storage areas. On the second floor we find 3 large double bedrooms, the master bedroom with an en-suite bathroom and two of them with a terrace. 2 full bathrooms. The land has large gardens and a swimming pool and a storage room. The house also has an interior garage, low consumption electric heating and fireplace in the living room.