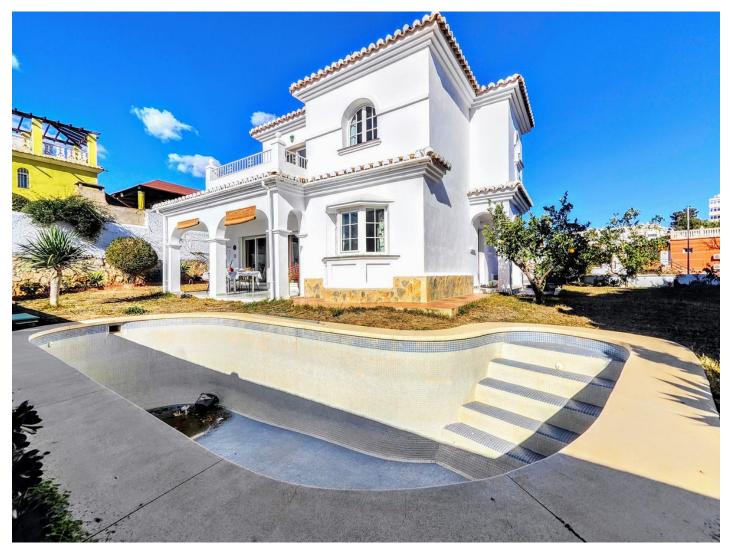

## Reference: R4620394

Bedrooms: 4 Status: Sale

Bathrooms: 2 Property Type: Villa

M<sup>2</sup>: 206 Parking places: by request

Price: 890,000 € Printing day : 23rd May 2025

Overview:DETACHED HOUSE WITH A PLOT OF 636 M2 IN THE HEART OF BENALMÁDENA COSTA IN THE PLAZA SOLYMAR AREA LESS THAN 500 METERS FROM PUERTO MARINA. It is distributed on two floors: The main floor is distributed with a large living room with a large window with direct access to the pool area. Fully furnished and equipped independent kitchen. 1 exterior double bedroom. 1 full bathroom with shower. Large entrance hall with storage areas. On the second floor we find 3 large double bedrooms, the master bedroom with an en-suite bathroom and two of them with a terrace. 2 full bathrooms. The land has large gardens and a swimming pool and a storage room. The house also has an interior garage, low consumption electric heating and fireplace in the living room.