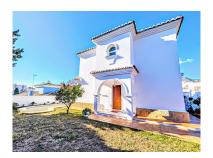

## Reference: R4620394

Bedrooms: 4 Status: Sale

Bathrooms: 2 Property Type: Villa

M<sup>2</sup>: 206 Parking places: by request

Price: 890,000 € Printing day : 23rd May 2025

Overview:DETACHED HOUSE WITH A PLOT OF 636 M2 IN THE HEART OF BENALMÁDENA COSTA IN THE PLAZA SOLYMAR AREA LESS THAN 500 METERS FROM PUERTO MARINA. It is distributed on two floors: The main floor is distributed with a large living room with a large window with direct access to the pool area. Fully furnished and equipped independent kitchen. 1 exterior double bedroom. 1 full bathroom with shower. Large entrance hall with storage areas. On the second floor we find 3 large double bedrooms, the master bedroom with an en-suite bathroom and two of them with a terrace. 2 full bathrooms. The land has large gardens and a swimming pool and a storage room. The house also has an interior garage, low consumption electric heating and fireplace in the living room.